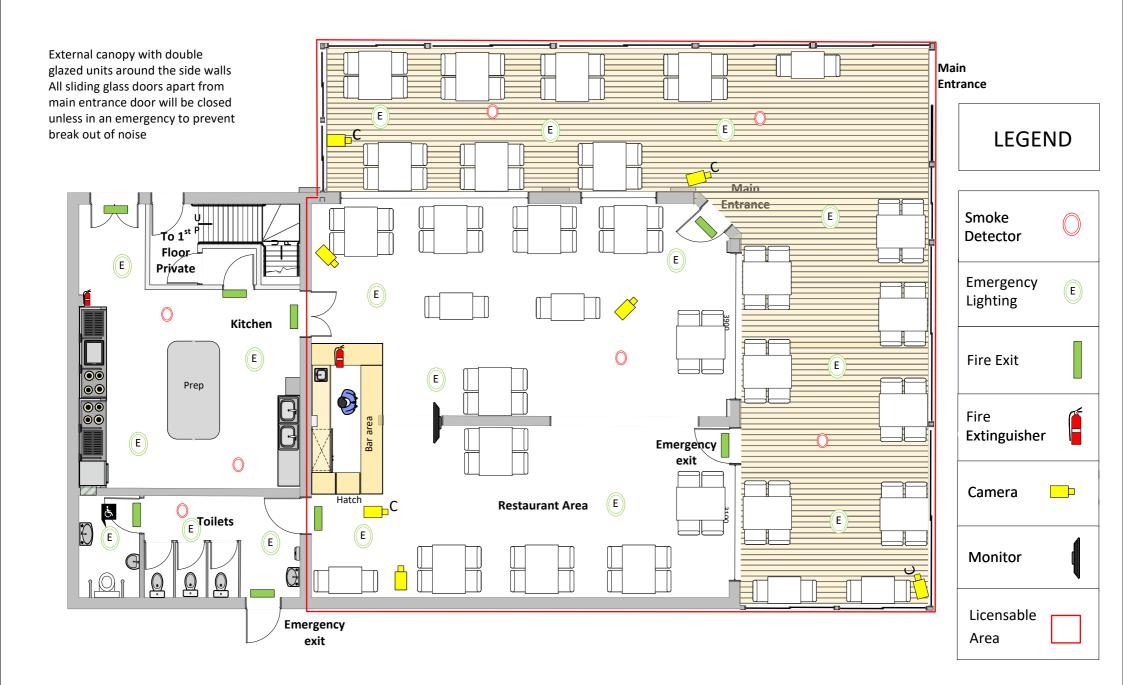

| Drawing Detail The purpose of this drawing is for the submission of a change of use consent. All Measurements have been drawn in millimeteres. This drawing is not be used for the intention of any building, shop fitting or construction purposes. | Drawing Purpose<br>Premises Licence Application | Premises Name<br>Mezepotamia café and Restaurant | Premises Address<br>6-8 Thatch Leach Lane, Whitefield<br>Manchester, M45 6BE | SCALE<br>1:100 @A4 |
|------------------------------------------------------------------------------------------------------------------------------------------------------------------------------------------------------------------------------------------------------|-------------------------------------------------|--------------------------------------------------|------------------------------------------------------------------------------|--------------------|
|------------------------------------------------------------------------------------------------------------------------------------------------------------------------------------------------------------------------------------------------------|-------------------------------------------------|--------------------------------------------------|------------------------------------------------------------------------------|--------------------|